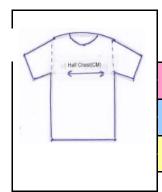

### **2018 Supporters Shirts**

| <u>Ladies</u> | Size            | 8  | 10 | 12 | 14 | 16 | 18  | 20  | 22  |
|---------------|-----------------|----|----|----|----|----|-----|-----|-----|
|               | Half Chest (CM) | 45 | 47 | 50 | 52 | 55 | 57  | 60  | 64  |
| <u>Mens</u>   | Size            |    | S  | M  | L  | XL | 2XL | 3XL | 5XL |
|               | Half Chest (CM) |    | 53 | 55 | 58 | 60 | 63  | 68  | 73  |
| <u>Kids</u>   | Size            | 6  | 8  | 10 | 12 | 14 | 16  |     |     |
|               | Half Chest (CM) | 38 | 40 | 42 | 44 | 46 | 49  |     |     |