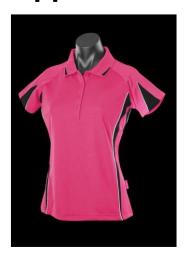

### **2018 Supporters Shirts**

| <u>Ladies</u> | Size            | 8  | 10 | 12 | 14 | 16 | 18  | 20  | 22  |
|---------------|-----------------|----|----|----|----|----|-----|-----|-----|
|               | Half Chest (CM) | 45 | 47 | 50 | 52 | 55 | 57  | 60  | 64  |
| <u>Mens</u>   | Size            |    | S  | M  | L  | XL | 2XL | 3XL | 5XL |
|               | Half Chest (CM) |    | 53 | 55 | 58 | 60 | 63  | 68  | 73  |
| <u>Kids</u>   | Size            | 6  | 8  | 10 | 12 | 14 | 16  |     |     |
|               | Half Chest (CM) | 38 | 40 | 42 | 44 | 46 | 49  |     |     |

All shirts will carry the CDKC and Breast Cancer logo's

#### Supporters Shirt \$42 each